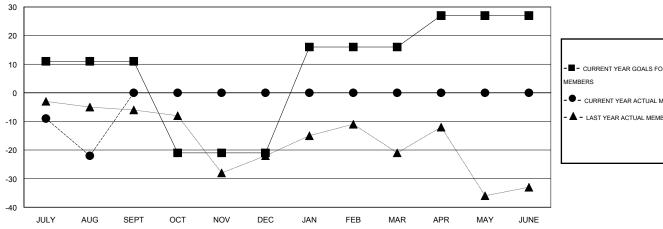

## GOALS AND ACTUAL MEMBERS CUMULATIVE

| - 🔳 -   | CURRENT YEAR GOALS FOR NEW |  |
|---------|----------------------------|--|
| MEMBERS |                            |  |

- CURRENT YEAR ACTUAL MEMBERS

- LAST YEAR ACTUAL MEMBERS