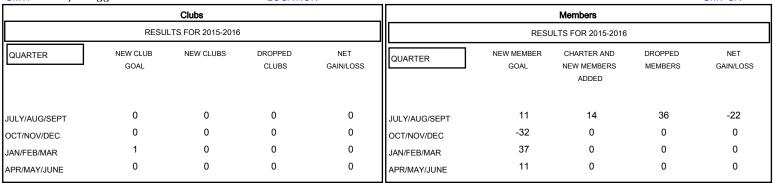

## MONTHLY MEMBERSHIP PROGRESS REPORT

District 13 D

Results as of: 8/31/2015

## Cindy Gregg **LOCATION OHIO** GMT CA 1



## GOALS AND ACTUAL NEW CLUBS CUMULATIVE



## GOALS AND ACTUAL MEMBERS CUMULATIVE



| - 🔳 -   | CURRENT YEAR GOALS FOR NEW |  |
|---------|----------------------------|--|
| MEMBERS |                            |  |

- CURRENT YEAR ACTUAL MEMBERS

- LAST YEAR ACTUAL MEMBERS

| DROPPED CLUBS: 0 |    |
|------------------|----|
| DROPPED MEMBERS  |    |
| DECEASED         | 3  |
| CLUB CANCELLED   | 0  |
| OTHER            | 33 |
| TOTAL            | 36 |

| 8 CLUBS OF 52 ADDED 1 OR MORE<br>NEW MEMBERS | GENDER DISTRIBU<br>MALE<br>FEMALE     | TION<br>1,070 (72.89%)<br>398 (27.11%) |            |
|----------------------------------------------|---------------------------------------|----------------------------------------|------------|
| CLICK HERE FOR HEALTH ASSESSMENT DATA        | FA